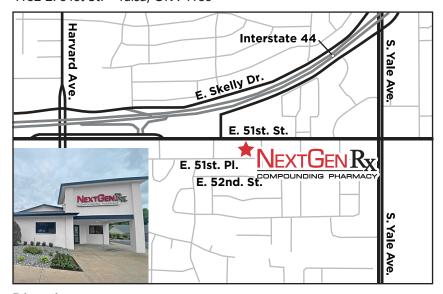

# **Tulsa Location**

4132 E. 51st St. • Tulsa, OK 74135

#### **Directions:**

From I-44:

- Take I-44 to exit 228 for E 51st St toward Harvard Ave, go 0.2 mi
- Turn left onto E 51st St, go 0.3 mi
- NextGenRx will be on your right