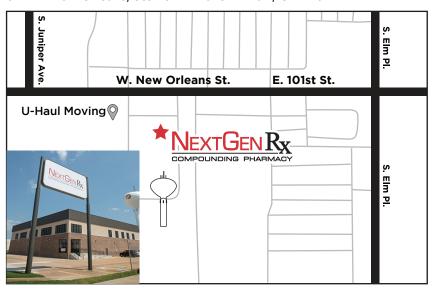

### **Broken Arrow Location**

811 W. New Orleans, Ste 101 • Broken Arrow, OK 74011

#### **Directions:**

From OK-51W / Broken Arrow Expressway:

- Take the Elm Pl exit, go 0.3 mi
- Turn south onto N Elm Pl, go 3.8 mi
- Turn right onto E 101st St/W New Orleans St, go 0.2 mi

## From the Creek Turnpike:

- Turn the New Orleans St. exit , go 0.3 mi
- Turn right onto E 101st St/W New Orleans St, go 3.2 mi