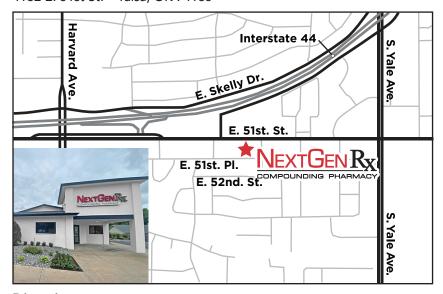

## **Tulsa Location**

4132 E. 51st St. • Tulsa, OK 74135

#### **Directions:**

From I-44:

- Take I-44 to exit 228 for E 51st St toward Harvard Ave, go 0.2 mi
- Turn left onto E 51st St, go 0.3 mi
- NextGenRx will be on your right