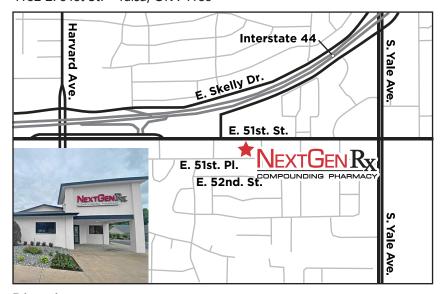

## **Tulsa Location**

4132 E. 51st St. • Tulsa, OK 74135

#### **Directions:**

From I-44:

- Take I-44 to exit 228 for E 51st St toward Harvard Ave, go 0.2 mi
- Turn left onto E 51st St, go 0.3 mi
- NextGenRx will be on your right