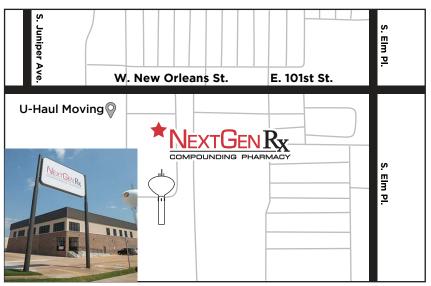

### **Broken Arrow Location**

811 W. New Orleans, Ste 101 • Broken Arrow, OK 74011

#### **Directions:**

From OK-51W / Broken Arrow Expressway:

- Take the Elm Pl exit, go 0.3 mi
- Turn south onto N Elm Pl, go 3.8 mi
- Turn right onto E 101st St/W New Orleans St, go 0.2 mi

### From the Creek Turnpike:

- Turn the New Orleans St. exit , go 0.3 mi
- Turn right onto E 101st St/W New Orleans St, go 3.2 mi